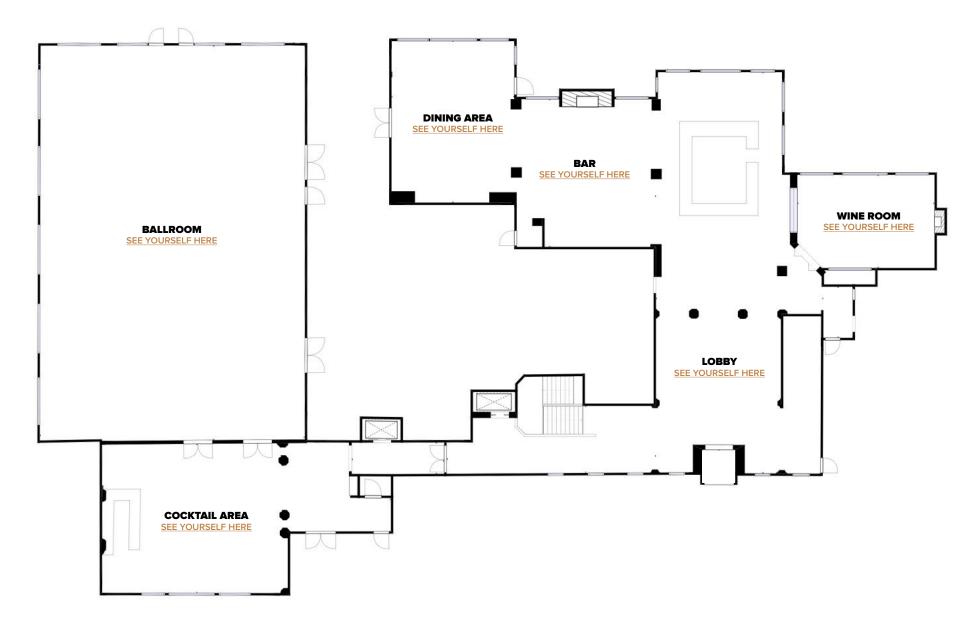

# **EVENT SPACE**

Eagle Brook Country Club's elegant, newly renovated grand ballroom provides a picturesque backdrop for up to 300 guests, featuring rich furnishings, upscale décor, and floor-to-ceiling windows, with panoramic views of our emerald green golf course.

# FLOOR 1

### BALLROOM

Banquet: 350 Reception: 300 Theatre/Ceremony: 120 Conference Style: 150 Classroom: 400 U-Shape: Yes

### WINE ROOM

Banquet: 22 Reception: N/A Theatre/Ceremony: N/A Conference Style: 14 Classroom: 22 U-Shape: NA

# COCKTAIL FOYER

Banquet: 40 Reception: NA Theatre/Ceremony: NA Conference Style: 50 Classroom: 50 U-Shape: 24

(630) 208-4653

PHONE

ARCIS GOLF