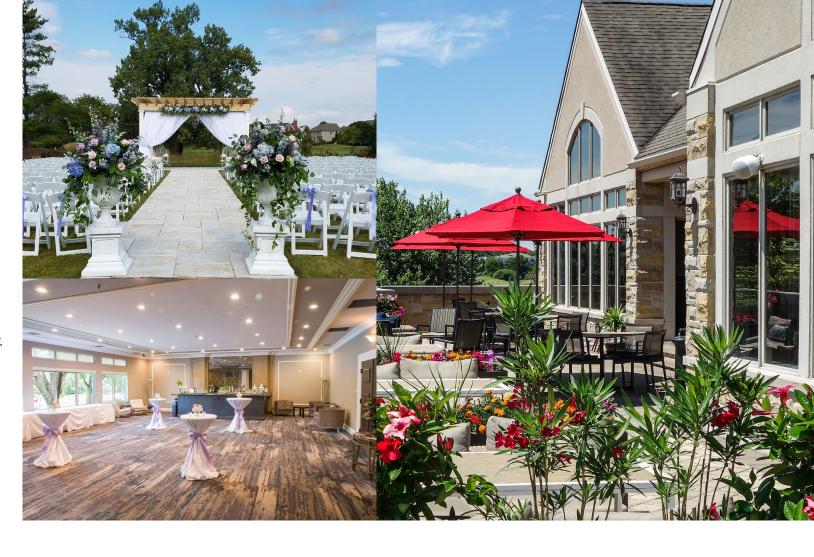

# EXPLORE OUR IMMERSIVE CLUB EXPERIENCE

We hope you enjoy this immersive experience, which gives you a small glimpse into our exceptional club atmosphere. Click "SEE YOURSELF HERE" to take a virtual tour of our space and explore everything the club has to offer. When you're ready, we'd be honored to show you more in person!

# **EVENT SPACE**

Eagle Brook Country Club's elegant, newly renovated grand ballroom provides a picturesque backdrop for up to 300 guests, featuring rich furnishings, upscale décor, and floor-to-ceiling windows, with panoramic views of our emerald green golf course.